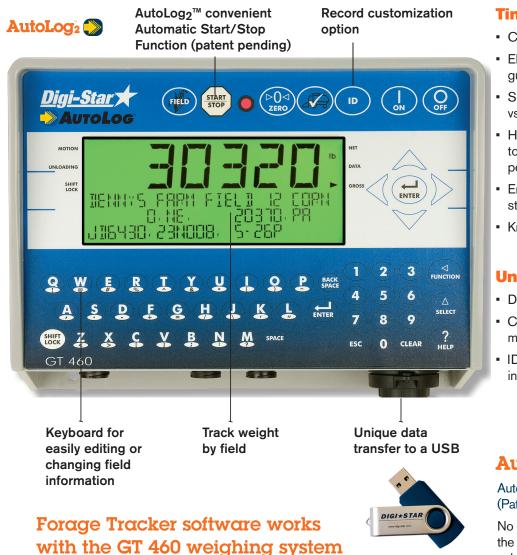

## Model GT 460

Forage Tracker works with the multi-purpose GT 460 providing superior capabilities to track your harvest from 1st cutting haylage through late-season corn.

### AutoLog<sub>2</sub>

## Automatic Start/Stop Function (Patent Pending)

No need to remember to push the Start-Stop button when unloading, it's done automatically.

Preset maximum weight limits to avoid overloading trucks or axles.